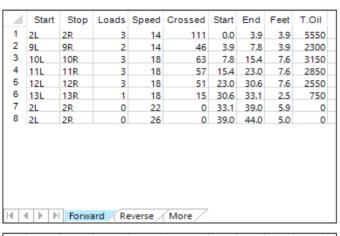

Item

3L-7L:18L-18R

8L-12L:18L-18R

Start

2L

10L

2L

2 12L

3 11L

5 9L

6 8L

| oner:<br>r Select |             |  |   |  |  |   |  |  |  |   |  |  |   |   |  |   |   |   |    |   |   |   |  | 55 |  |
|-------------------|-------------|--|---|--|--|---|--|--|--|---|--|--|---|---|--|---|---|---|----|---|---|---|--|----|--|
| e<br>Type:        |             |  |   |  |  |   |  |  |  |   |  |  |   |   |  |   |   |   |    |   |   |   |  | 99 |  |
| r Select<br>e     |             |  |   |  |  |   |  |  |  |   |  |  | I |   |  | I |   |   |    |   |   | I |  |    |  |
| ard               | Ī           |  |   |  |  |   |  |  |  |   |  |  |   |   |  |   |   |   |    |   |   | ı |  | 45 |  |
| se                |             |  | 1 |  |  |   |  |  |  | İ |  |  |   |   |  |   | İ | İ |    | t |   |   |  |    |  |
| ned               |             |  |   |  |  |   |  |  |  |   |  |  |   |   |  |   |   | ı |    |   |   |   |  | 35 |  |
| f                 |             |  |   |  |  |   |  |  |  |   |  |  |   |   |  |   |   |   |    |   |   |   |  |    |  |
|                   |             |  |   |  |  |   |  |  |  |   |  |  |   |   |  |   |   |   |    |   |   |   |  | 25 |  |
|                   | +           |  |   |  |  | ŀ |  |  |  |   |  |  |   |   |  |   |   |   |    |   |   |   |  |    |  |
|                   | +           |  |   |  |  |   |  |  |  |   |  |  |   |   |  |   |   |   |    |   |   |   |  | 15 |  |
|                   |             |  |   |  |  | ļ |  |  |  |   |  |  |   |   |  |   |   |   |    |   |   |   |  |    |  |
|                   |             |  |   |  |  |   |  |  |  |   |  |  |   |   |  |   |   |   |    |   |   |   |  | 5  |  |
|                   |             |  |   |  |  |   |  |  |  |   |  |  |   |   |  |   |   |   |    |   |   |   |  |    |  |
|                   | 18R:17R-13R |  |   |  |  |   |  |  |  |   |  |  | k | м |  |   |   |   | 3I |   | c |   |  |    |  |

13L-17L:18L-18R