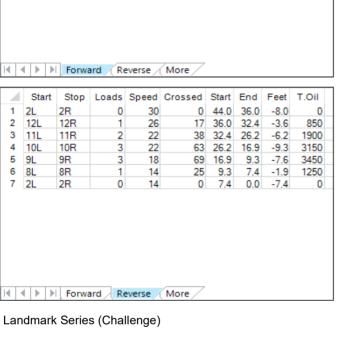

Item

3L-7L:18L-18R

8L-12L:18L-18R

Start

2L

10L

2L

2 12L

3 11L

5 9L

6 8L

| oner:<br>r Select |             |  |   |  |  |   |  |  |  |   |  |  |   |   |  |   |   |   |    |   |   |   |  | 55 |  |
|-------------------|-------------|--|---|--|--|---|--|--|--|---|--|--|---|---|--|---|---|---|----|---|---|---|--|----|--|
| e<br>Type:        |             |  |   |  |  |   |  |  |  |   |  |  |   |   |  |   |   |   |    |   |   |   |  | 99 |  |
| r Select<br>e     |             |  |   |  |  |   |  |  |  |   |  |  | I |   |  | I |   |   |    |   |   | I |  |    |  |
| ard               | Ī           |  |   |  |  |   |  |  |  |   |  |  |   |   |  |   |   |   |    |   |   | ı |  | 45 |  |
| se                |             |  | 1 |  |  |   |  |  |  | İ |  |  |   |   |  |   | İ | İ |    | t |   |   |  |    |  |
| ned               |             |  |   |  |  |   |  |  |  |   |  |  |   |   |  |   |   | ı |    |   |   |   |  | 35 |  |
| f                 |             |  |   |  |  |   |  |  |  |   |  |  |   |   |  |   |   |   |    |   |   |   |  |    |  |
|                   |             |  |   |  |  |   |  |  |  |   |  |  |   |   |  |   |   |   |    |   |   |   |  | 25 |  |
|                   | +           |  |   |  |  | ŀ |  |  |  |   |  |  |   |   |  |   |   |   |    |   |   |   |  |    |  |
|                   | +           |  |   |  |  |   |  |  |  |   |  |  |   |   |  |   |   |   |    |   |   |   |  | 15 |  |
|                   |             |  |   |  |  | ļ |  |  |  |   |  |  |   |   |  |   |   |   |    |   |   |   |  |    |  |
|                   |             |  |   |  |  |   |  |  |  |   |  |  |   |   |  |   |   |   |    |   |   |   |  | 5  |  |
|                   |             |  |   |  |  |   |  |  |  |   |  |  |   |   |  |   |   |   |    |   |   |   |  |    |  |
|                   | 18R:17R-13R |  |   |  |  |   |  |  |  |   |  |  | k | м |  |   |   |   | 3I |   | c |   |  |    |  |

13L-17L:18L-18R